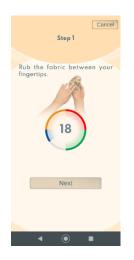

3. Click "Start" when you are ready. You will be given the instructions to follow in 2 steps.

4. Click "Yes" when you are ready and you will proceed to step 1 of the exercise where you will be asked to rub the fabric between your fingertips for 20 seconds. Click on "Next" when done to move onto the next step