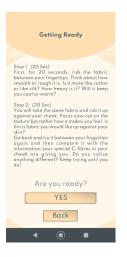

3. Click "Start" when you are ready. You will be given the instructions to follow in 2 steps.

4. Click "Yes" when you are ready and you will proceed to step 1 of the exercise where you will be asked to rub the fabric between your fingertips for 20 seconds. Click on "Next" when done to move onto the next step