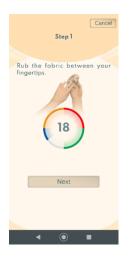

3. Click "Start" when you are ready. You will be given the instructions to follow in 2 steps.

4. Click "Yes" when you are ready and you will proceed to step 1 of the exercise where you will be asked to rub the fabric between your fingertips for 20 seconds. Click on "Next" when done to move onto the next step